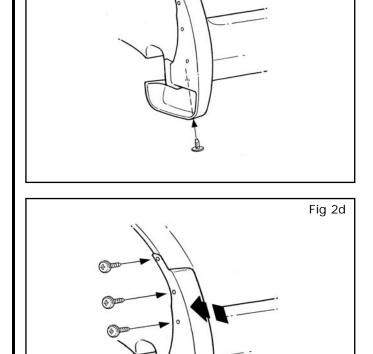

#### 7. INSTALLATION PROCEDURE:

1) Remove existing fasteners.

- a) Remove 1 underside bolt. **DO NOT DI SCARD.**
- b) Remove and discard 3 short (15mm) screws.
- c) Clean installation surface.

- 2) Install front splash guard.
  - a) Align splash guard to vehicle.
  - b) Push rearward on front of splash guard.
  - c) Install bolt through hole in tab.

- d) Push inward and upward.
- e) Install new lower screw.
- f) Install new middle screw.
- g) Install new upper screw.