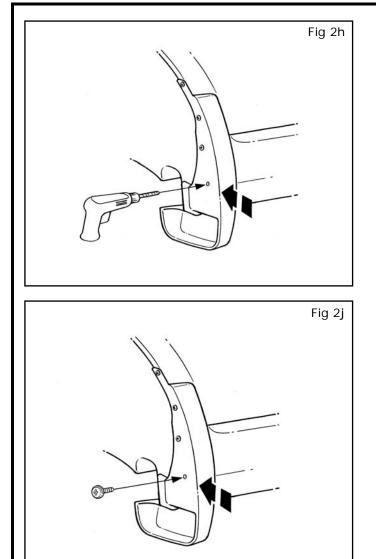

## **INSTALLATION INSTRUCTIONS - Front Splash Guard Kit**

- h) Mark hole center with awl.
- i) Drill a 2mm (3/32") pilot hole.

#### NOTE:

HOLD THE SPLASH GUARD TIGHT TO THE VEHICLE WHILE DRILLING AND INSTALLING SCREWS TO ENSURE NO GAP OCCURS BETWEEN FENDER AND SPLASH GUARD.

j) Install new screw. DO NOT OVERTIGHTEN.