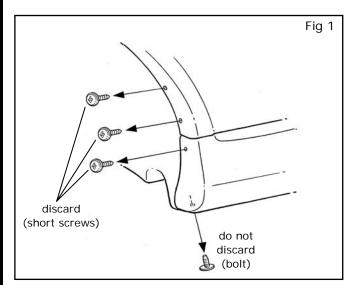

#### 7. INSTALLATION PROCEDURE:

1) Remove existing fasteners.

- a) Remove 1 underside bolt. **DO NOT DI SCARD.**
- b) Remove and discard 3 short (15mm) screws.
- c) Clean installation surface.

- 2) Install front splash guard.
  - a) Align splash guard to vehicle.
  - b) Push rearward on front of splash guard.
  - c) Install bolt through hole in tab.